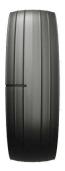

## 314 MINE SERVICE

TRA: L-5S | Speed Rating: A2

WEAR RESISTANT COMPOUND

The Alliance 314 Mine Service tire is designed for the most demanding underground mining applications. It has extra, ultra deep treads to ensure long wear in highly abrasive surfaces. The robust nylon carcass with higher number of actual plies enhances tire strength, penetration protection and load carrying capacity. Its specially formulated tread compound gives superior protection and exceptional tread life. The extra wide reinforced bead with superior compound reduces bead failure during high load operations. The tire's wide and flat tread profile results in large ground contact area that provides high traction and enhanced load carrying capacity.

## Mine Service - 12.00-24

| Size     | Rim | Unloaded<br>Dimension |          | Loaded<br>Static<br>radius<br>mm | Rolling Ci<br>rcumfere<br>nce<br>mm | Load Index<br>PR<br>Symbols | Inflation<br>Pressure<br>bar | Recommended Load  Speed  Load Capacity for Underground Mining applications |           |           |            |            |
|----------|-----|-----------------------|----------|----------------------------------|-------------------------------------|-----------------------------|------------------------------|----------------------------------------------------------------------------|-----------|-----------|------------|------------|
|          |     | SW<br>mm              | OD<br>mm |                                  |                                     |                             |                              | Static<br>kmph                                                             | 1<br>kmph | 5<br>kmph | 10<br>kmph | 25<br>kmph |
| 12.00-24 | 8.5 | 310 1270              | 1270     | 590                              | 3750                                | 20PR                        | 8.25                         | 11040                                                                      | 8970      | 7800      | 6900       | 5865       |
|          |     |                       |          |                                  |                                     | 10                          | NA                           | NA                                                                         | NA        | 7600      | NA         |            |